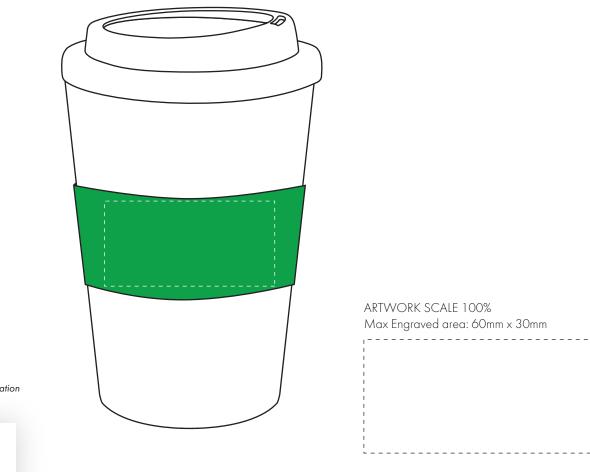

## **PANTONE REFERENCE(S)**

Product and Artwork Proof

ENGRAVED

ARTWORK SCALE 75%

Product Image for visualisation - colours may vary

The dashed line is to demonstrate print area and will not appear on your printed item